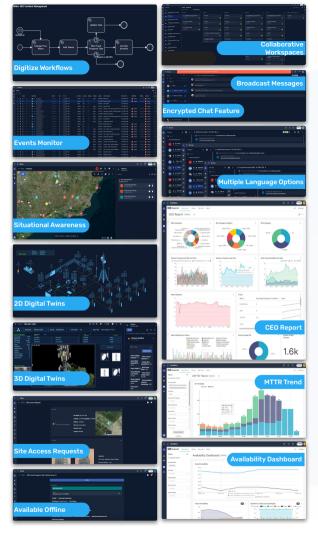

# A affectli Highlights & functionality include:

- Extensive Integration capabilities This is not a rip & replace solution! Affectli is
  hardware and system agnostic that supports all known digital protocols and standards,
  allowing you to sweat existing assets and consolidate any number of new & existing
  systems, devices and datasets.
- Multi-tenancy functionality with Market-based separation capabilities to ensure data sovereignty, whilst delivering the right information to the right people at the right time.
- **Semantic Ontology** that connects every data point, and allows for real-time data to be pivoted & visualised with the simple click of a button.
- Big Data capabilities for processing unlimited data points.
- Data Structuring through our powerful Mi-Stream engine that feeds into a real-time Events Monitor.
- Al / M2M for machine learning and predictive analytics.
- Business Process Management tools that **digitise Workflows & Business Processes** to ensure standardisation and compliance across the organisation.
- Maps that provide real-time Situational Awareness and allow you to pivot any data point.
- **Digital Twins** with real-time data and layers of information that are drillable into granular detail.
- Communication tools for end-to-end encrypted contextual collaboration, including Instant Messaging; Contextual Communication within Tasks & Entities; as well as Broadcast notifications.
- **Document Storage** solution for a number of supported files that is linked directly to any Entity, Ticket, Task and more.
- Insights tools for Graphing, Mapping, Reporting, Super Analytics & CEO Dashboards
- And more..