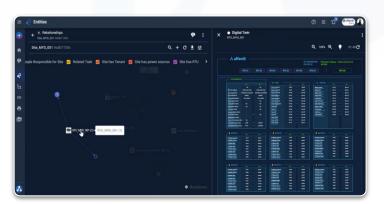

### Semantic Ontology

Simply put: Semantic Ontologies show how **EVERYTHING** within your organisation is connected.

Our highly advanced technology applies Semantic Ontology to **connect every datapoint** within our platform.

These connected data points give you the ability to not only view **layers of information in real-time**, but it can also be pivoted and visualised with the simple click of a button.

View real-time data on Relationships for any Entity, including Profiles, Tasks, Digital Twins and more..

## Semantic View & Digital Twins for TowerCos