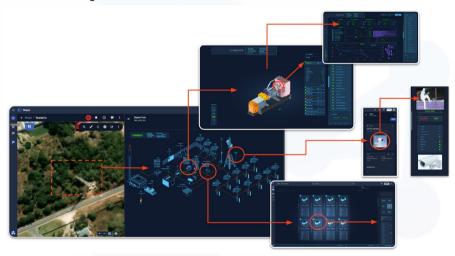

### **Drillable Digital Twins for TowerCos**

### **2D Digital Twins**

Real-time data and layers of information that are drillable into granular detail.

## Semantic View & Digital Twins for TowerCos

### Real-time data & visualization for:

- Customers
- Engineers
- Operations
- Asset Lifecycle Management

## 3D Digital Twins & Drone as a Service

**Real-time data** and layers of information that are **drillable into granular detail**.