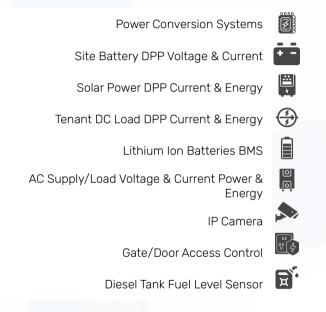

## Wired Peripherals & Sensors for Typical Telecom Application

### **Wired Peripherals & Sensors**