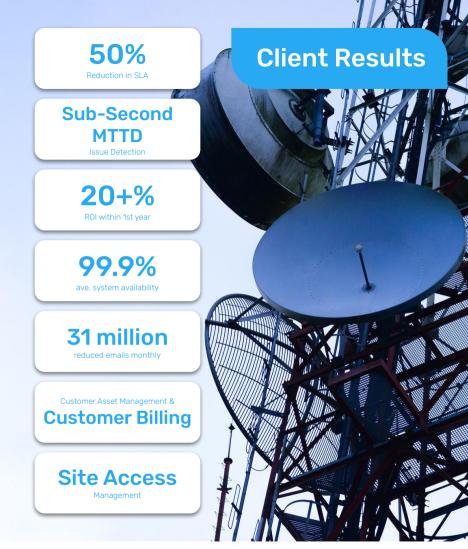

### The Results

"We have experienced a transformative benefit of their product ... we're more reliably and rapidly informed about the status of our assets and have reduced considerably our reaction times to deal with arising situations ..."

"Mi-C3 has provided timely delivery and high adaptability to our continually changing needs through the implementation of Affectli."

- Head of IT

Grown from 11,000 sites (2016) to over 30,000 sites (2023).

Monitoring 850,000+ endpoints & ingesting approx 1.6 million records per hour.

Company listed on NYSE - October 2021 - (USD) \$8 Billion Market Cap.