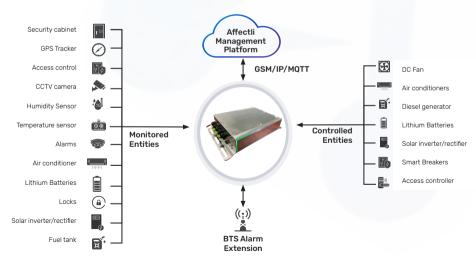

## Wired Peripherals & Sensors for Typical Telecom Application

### **Wired Peripherals & Sensors**