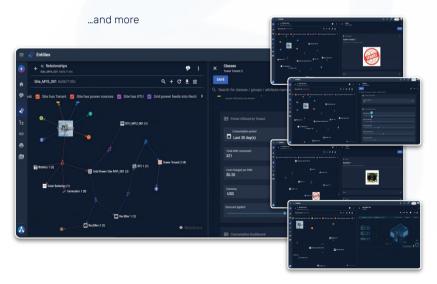

# A affectli Highlights & functionality include:

- Extensive Integration capabilities This is not a rip & replace solution! Affectli is
  hardware and system agnostic that supports all known digital protocols and standards,
  allowing you to sweat existing assets and consolidate any number of new & existing
  systems, devices and datasets.
- Multi-tenancy functionality with Market-based separation capabilities to ensure data sovereignty, whilst delivering the right information to the right people at the right time.
- **Semantic Ontology** that connects every data point, and allows for real-time data to be pivoted & visualised with the simple click of a button.
- Big Data capabilities for processing unlimited data points.
- Data Structuring through our powerful Mi-Stream engine that feeds into a real-time Events Monitor.
- Al / M2M for machine learning and predictive analytics.
- Business Process Management tools that **digitise Workflows & Business Processes** to ensure standardisation and compliance across the organisation.
- Maps that provide real-time Situational Awareness and allow you to pivot any data point.
- **Digital Twins** with real-time data and layers of information that are drillable into granular detail.
- Communication tools for end-to-end encrypted contextual collaboration, including Instant Messaging; Contextual Communication within Tasks & Entities; as well as Broadcast notifications.
- **Document Storage** solution for a number of supported files that is linked directly to any Entity, Ticket, Task and more.
- Insights tools for Graphing, Mapping, Reporting, Super Analytics & CEO Dashboards
- And more..

## Affectli Billing for TowerCos: Ontology Driven Meaningful Data

Pivot and visualise real-time information including:

- Per Site
- Per Tenant
- Per RTU
- Per BTS
- Per Customer
- Per Grid
- Per Generator
- Per Rectifier

# Affectli Billing for TowerCos: Granular Billing

Executive Dashboards & Granular Billing with real-time information is included and covers various levels of details for both Vendor & Subcontractor Billing and Customer Billing.