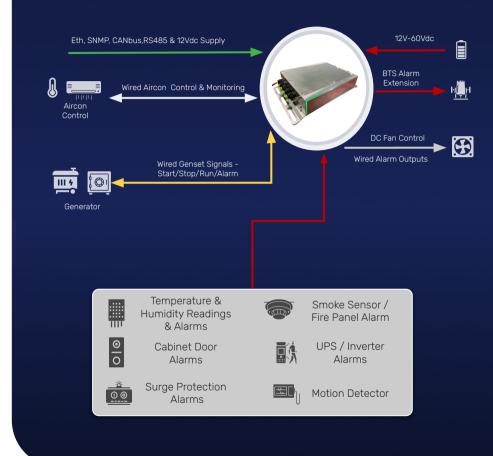

### **RMS Hardware Solutions**

Affectli is device independent, but we have partnered with Tag N Go to supply market-leading hardware solutions that are designed for situations where **speed**, **quality** and **efficiency matter**.

An innovative RMS solution with an on-site Virtual Technician.

Discover operational issues and make changes to the required parts of your system without any human intervention.

### Pass-through or Cut-through Operation

### RMS Solution Application: Equipment Remote Monitoring & Control