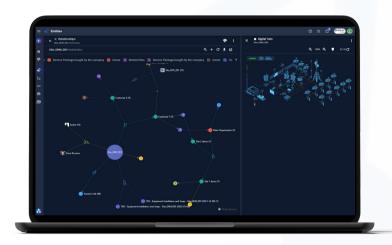

### Semantic Ontology

Simply put: Semantic Ontologies show how **EVERYTHING** within your organisation is connected.

Our highly advanced technology applies Semantic Ontology to **connect every datapoint** within our platform.

These connected data points give you the ability to not only view **layers of information in real-time**, but it can also be pivoted and visualised with the simple click of a button.

View real-time data on Relationships for any Entity, including Profiles, Tasks, Digital Twins and more..