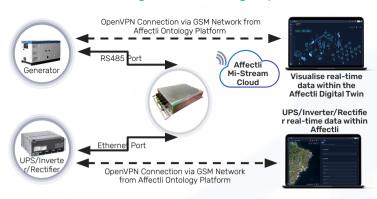

### RMS Solution Application: Equipment Remote Monitoring & Control

## Wired Peripherals & Sensors for Typical Telecom Application

### **Wired Peripherals & Sensors**