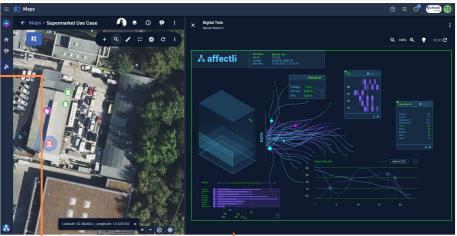

#### AFFECTLI TOWER

#### **Real-Time Monitoring**

Click on **Tower** icon to view all data, contact details and information relevant to that site, including maintenance history and schedules.

Click through to **Tower Digital Twin** and view real-time data pertaining to Doors, Temperatures, Voltage, Current, SOC and more.