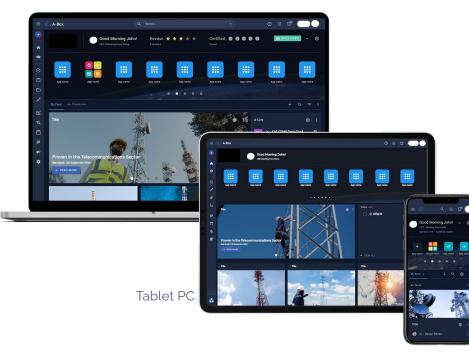

## AFFECTLI IS DEVICE AND BROWSER AGNOSTIC

#### Personal Computer & Control Room Monitors

Designed using **Progressive Web App** (PWA) technology and always with a "**Mobile First**" approach.

> EASY TO NAVIGATE FAST FRESH RESPONSIVE AVAILABLE OFFLINE

Smart Phone