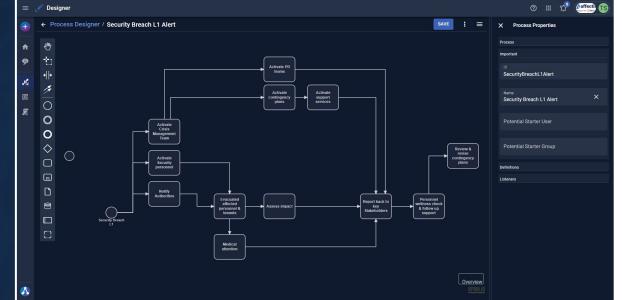

## BUSINESS PROCESS MANAGEMENT

**Digitise Workflows & Business** 

**Processes** through the user-friendly Low Code, No Code, drag & drop app designer tool.

- Standardise workflow processes across the organisation
- Ensure compliance
- Immediate implementation

#### **AFFECTLI DATA INTEGRATION & PROCESS WORKFLOWS**

Create Data Streams to integrate your data sources and orchestrate data flow

Digitise and automate business and operational process in response to these events