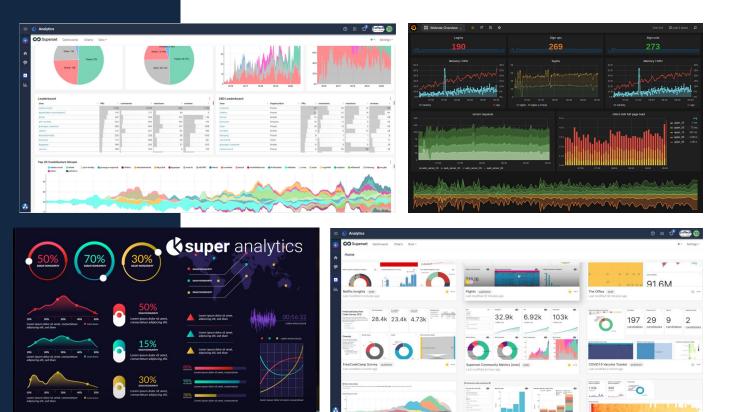

## **AFFECTLI REPORTING** & SUPER ANALYTICS

Meaningful Intelligence

Customised dashboard & reports

Real-time information

လ်