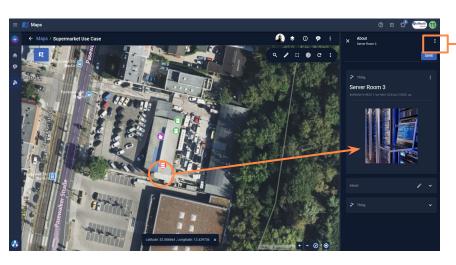

#### **Real-Time Monitoring**

Click on **Tower** icon to view all data, contact details and information relevant to that site, including maintenance history and schedules.

Click through to **Tower Digital Twin** and view real-time data pertaining to Doors, Temperatures, Voltage, Current, SOC and more.