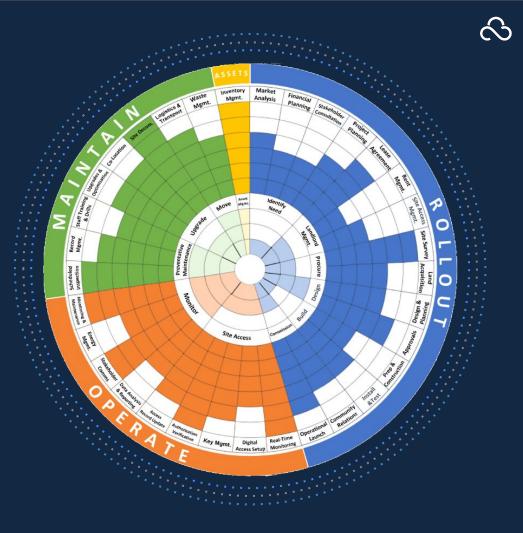

#### TOWERCO ASSESSMENTS

#### Making Transformation Crystal Clear

Strengths, Weaknesses, Operational Maturity & Performance - where is your business at?

Kumoco have devised a sophisticated, proprietary TowerCo assessment methodology Radar to pinpoint precisely where our clients lie within the Rollout, Operate and Maintain functions of the business.

The result is a clear technology-agnostic roadmap that guides the Transformation journey.