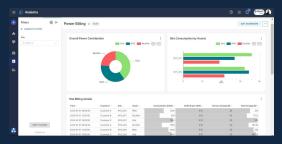

## AFFECTLI REAL-TIME TOWERCO BILLING

#### Fully configurable billing system supporting all TowerCo use cases.

**Real-time Power Consumption Metering:** Gain granular insights into power usage with our advanced RMS metering system, ensuring accurate and real-time billing for each tenant.