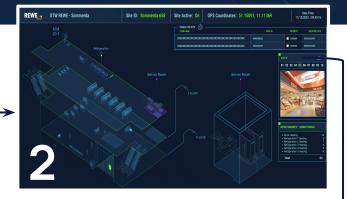

#### **Real-Time Monitoring**

Click on **Tower** icon to view all data, contact details and information relevant to that site, including maintenance history and schedules.

Click through to **Tower Digital Twin** and view real-time data pertaining to Doors, Temperatures, Voltage, Current, SOC and more.

Design visualisations for a real time view of your estate (eg. Status Digital Twin, Map, etc)

|        | 2 war |    |   |  |              |  |  |  |  |  |  |  |           |                         |   |
|--------|-------|----|---|--|--------------|--|--|--|--|--|--|--|-----------|-------------------------|---|
| Evenin |       |    |   |  |              |  |  |  |  |  |  |  |           |                         | • |
|        |       |    |   |  |              |  |  |  |  |  |  |  |           |                         |   |
|        |       |    |   |  |              |  |  |  |  |  |  |  |           |                         |   |
|        |       |    |   |  |              |  |  |  |  |  |  |  | Series    | a ber anten 🥚 Tartian   |   |
|        |       |    |   |  | 9 21         |  |  |  |  |  |  |  |           | a lear annos 🎒 Tactiona |   |
|        |       |    |   |  | 0 1          |  |  |  |  |  |  |  |           | 🌖 fatter                |   |
|        |       |    |   |  |              |  |  |  |  |  |  |  |           |                         |   |
|        |       |    |   |  |              |  |  |  |  |  |  |  |           | a minute aga 🕘 Tantasa  |   |
|        |       |    |   |  |              |  |  |  |  |  |  |  | Sectors   | a tableta agi 🥥 Tardaga |   |
|        |       |    |   |  |              |  |  |  |  |  |  |  |           |                         |   |
|        |       |    |   |  | 0 e I        |  |  |  |  |  |  |  | Setters   | a minute age 🎒 Nectore  |   |
|        |       |    |   |  |              |  |  |  |  |  |  |  |           | 10.0000                 |   |
|        |       |    |   |  |              |  |  |  |  |  |  |  |           | Inter                   |   |
|        |       |    |   |  | <b>0</b> * 1 |  |  |  |  |  |  |  |           |                         |   |
|        |       |    |   |  | <b>0</b> * 1 |  |  |  |  |  |  |  | 🕘 Satisas | 2 minutes og 🥚 Tartasa  |   |
|        |       |    |   |  |              |  |  |  |  |  |  |  | Sectore   | 2 minutes of 🥘 Nachber  |   |
|        |       |    |   |  |              |  |  |  |  |  |  |  | Sectors   | 2 minutes of 🧶 Techner  |   |
| -      | •     |    | 1 |  |              |  |  |  |  |  |  |  | Sectors   | 2 minutes of 🧶 Texture  |   |
| w.     | Υ.    |    | 2 |  |              |  |  |  |  |  |  |  | O Januar  | a televis sigt 🥘 Tarbas |   |
| 0      | Γ.    | 4  |   |  |              |  |  |  |  |  |  |  |           | 🥚 fattes                |   |
| e,     | -     |    | 1 |  |              |  |  |  |  |  |  |  | la serana | Enivers of 🥚 Telber     |   |
|        |       | R  | 1 |  |              |  |  |  |  |  |  |  | Sectors   | a minute age 😑 Texteen  |   |
|        |       | 9  | 1 |  |              |  |  |  |  |  |  |  | Series    | 2 minutes of 🤤 Tankasa  |   |
|        |       | ۰. | / |  |              |  |  |  |  |  |  |  | Series    | a minute aga 🥘 Tarkana  |   |
|        | 9     | х  |   |  | <b>0</b> P I |  |  |  |  |  |  |  |           | 🌐 lattes                |   |