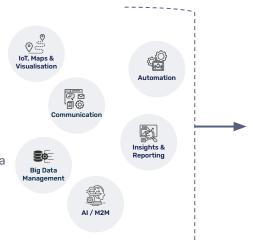

## The Affectli Orchestration Solution

# THE SOLUTION Affectli Consolidates Data

- ✓ Single pane of glass
- Consolidated information
- Real-time data
- Data security
- Data sovereignty
- Improved efficiencies
- Increased profitability
- Situational awareness
- Actionable information