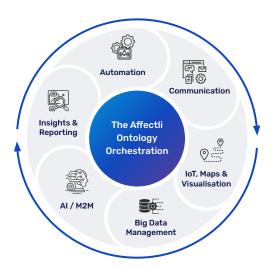

## The Affectli Orchestration Solution

Device & System Agnostic

- Modular technology that is AI & protocol agnostic to enhance performance.
- Data sovereignty is at the core of our engineering and addresses growing regulatory requirements & customer demands for privacy.
- Extensive integration capabilities deliver connected data into a single pane of glass.
- Big Data capabilities process vast volumes of complex data at high speed to deliver meaningful, real-time data.
- Flexibility & customization is at the core of our solution Affectli can be adapted to address any business requirements.
- Our solution extends to include a multitude of add-on services i.e.
   Mi-Fusion Service APPs, DACs and hardware solutions to provide Meaningful Intelligence for mission critical environments
- Our clients retain 100% ownership of their data!