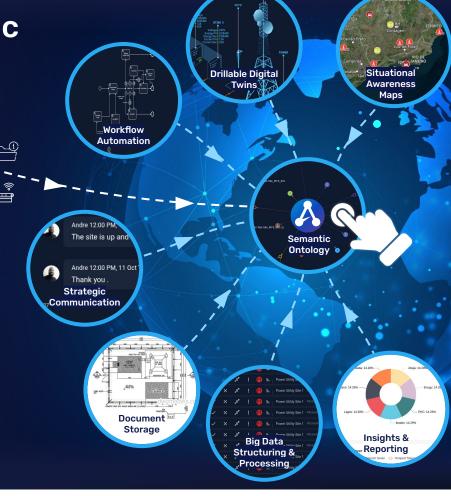

## The Affectli Orchestration Solution

# THE SOLUTION Affectli Consolidates Data

- ✓ Single pane of glass
- Consolidated information
- Real-time data
- Data security
- Data sovereignty
- Improved efficiencies
- Increased profitability
- Situational awareness
- Actionable information