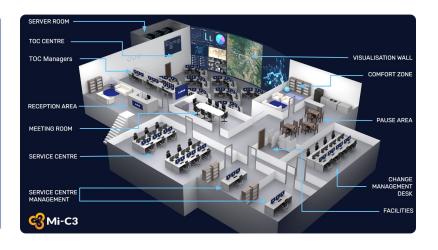

## **Domain Awareness Centre (DAC)**

## Build, Operate & Transfer (BOT) or Build, Operate & Maintain (BOM) Models

#### Services include:

- Design, Build & Project Manage implementation of DAC.
- Staffing, Training & Management.
- Dedicated intelligence hub & Analysts for Mi-Fusion Add-on Services.

#### Studio Design Concept includes:

- Hardware and software requirements
- Operating Systems
- Databases
- 3rd Party Integrations