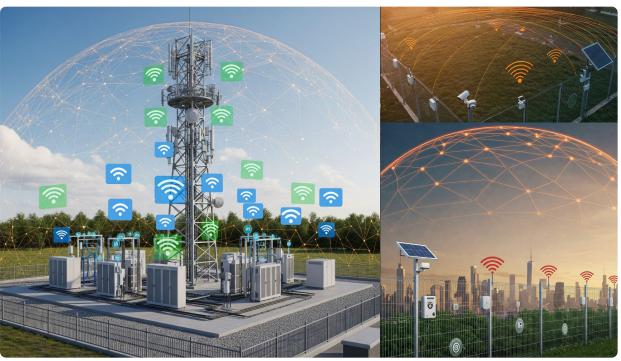

## **EWT Systems: Mesh Network**

Unique Long Range RF Mesh Network

#### **EW Systems is NOT Reliant on:**

- Mobile Operators Coverage & Uptime
- **Electricity for Power**
- Long Implementation delays
- Fixed installation Coverage only -Mobile Coverage complimented
- Cross Border Recoveries
- Recovery teams only Automatic immobilization is activated when stolen Tagged vehicle is spotted by Base Stations when fitted with EW Systems.

**EW Systems GSM/RF Solar Powered Base Station Receiver** 

**Device Retailers & Manufacturers** 

• EWT Gateway

Consultancy **Platform Gateway** 