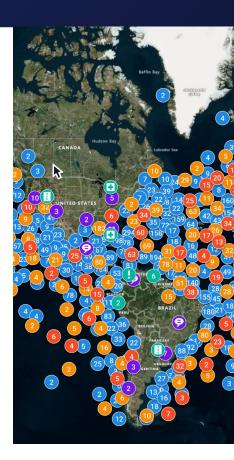

#### 692 million

Social Media Industry Monitorina Conversations & Sentiment

3.532

Incidents Reported Gang Activity, Crime, Fire. etc

40

Alerts: Health. Unrest, Travel

22.615

Maritime Vessels Tracked

119

Social Media Alerts

2,649

Average Daily Predictive Alerts 10.000+ Average Weekly Incident Alerts

Client results over a 3 month period