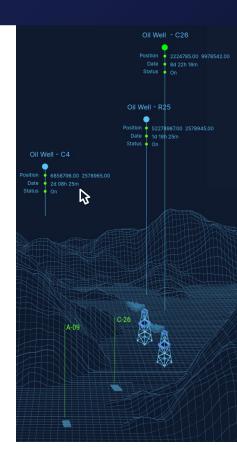

#### A Global O&G company operating in a challenging West Africa territory

Our Tier 10il & Gas client was losing in excess of 1 million barrels of oil per month as a result of bunkering, lack of visibility of assets, limited communication with their production plant base, and a manual NOC Occurrence Book (OB) process to capture Situational Reports.

#### THE RESULTS: 10 YEARS PROVEN AT SCALE

We digitised their NOC and OB process and provided integrated satellite communications and SMS functionality through 2 leading satellite provider networks, and IoT Assets within the areas of operation, GPS positioning and Panic buttons were integrated into the system.

- Digitised NOC & OB Processes
- Satellite Comms & SMS
- Alarm & Event Monitoring
- **NOC Incident Management**
- Geofencing & Exclusion Zones
- Monitoring Real-time Tracking of Assets
- Route Planning
- **ETA Calculations**
- Distance Measurement
- Fuel Usage