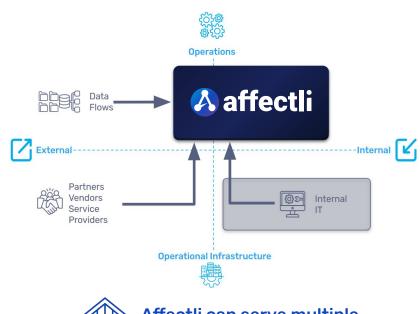

## The Affectli Orchestration Solution

# THE SOLUTION Affectli Consolidates Data

- ✓ Single pane of glass
- Consolidated information
- Real-time data
- Data security
- Data sovereignty
- Improved efficiencies
- Increased profitability
- Situational awareness
- Actionable information